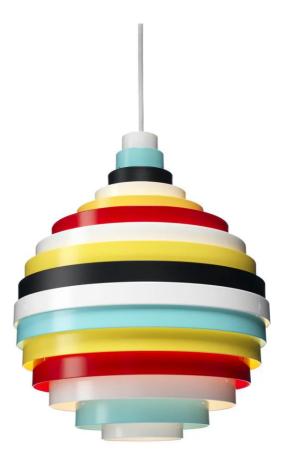

#### PXL pendant light by Fredrik Mattson for Zero Lighting.

The PXL pendant is an attractive colourful designed statement lampshade. Fredrik Mattson designed the pendant light to have a sphere distinctive shade and can be deconstructed to reveal ringed outlets. The traditional light brings character to any room, whilst also providing a warm ambience.

#### DIMENSIONS

32dia x 39.5cmh

#### MATERIALS

Multi-coloured pendant light in aluminium and steel. 2m cable.

Bulb (not included): E27 max 60W.