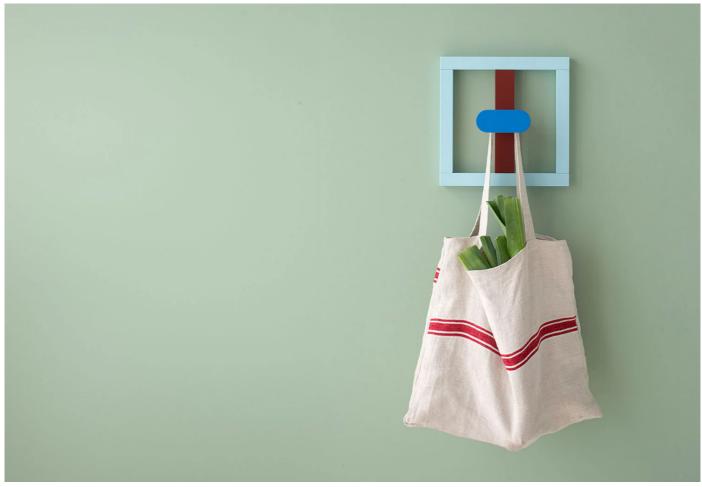

#### Hook 1 by Nathalie du Pasquier for raawii.

The wooden painted hooks by Nathalie du Pasquier feature a unique design that follows a pattern of three: three different sizes, colour combinations, and prices.

Each hook comprises three key elements: a rectangle for the outer shape, a circular hook, and a supporting line.

"A hook is a hook is a hook." - Nathalie du Pasquier

These hooks make a jubilant addition to any home decor and are ideal for hallways, bedrooms and all living spaces.