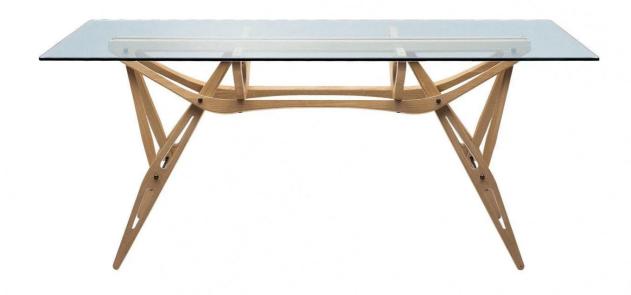

#### Reale Table by Zanotta.

As a homage to Carlo Mollina's design, the table features a thick non-bevelled or bevelled-edge glass top or Emperador marble top. The frame is available in a range of finishes, please see the materials section for more details.

#### **MATERIALS**

15 mm thick, plate glass top with or without bevelled edges, or 20 mm thick top in Emperador marble, with stain-resistant protective varnish, in clear matt polyester.

Frame in solid natural or black varnished oak, or in Canaletto walnut-dyed oak; waxfinished varnish.