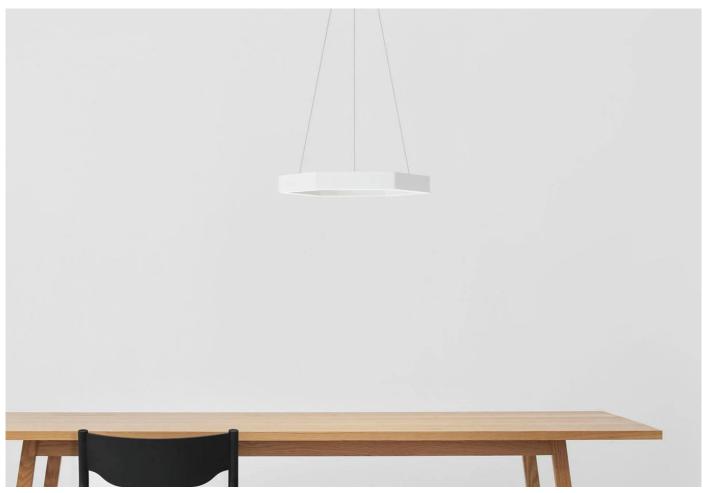

## Hex 500 pendant light by Resident Studio.

A hexagonal shaped pendant lamp constructed from aluminium. A modern alternative for both home, office or retail spaces. Hex contains a warm white LED light source and a recessed poly prismatic diffuser.

# **MATERIALS**

The Hex 500 is available in an aluminium, white or black powder-coated finish.

Supplied with black cord and ceiling canopy.