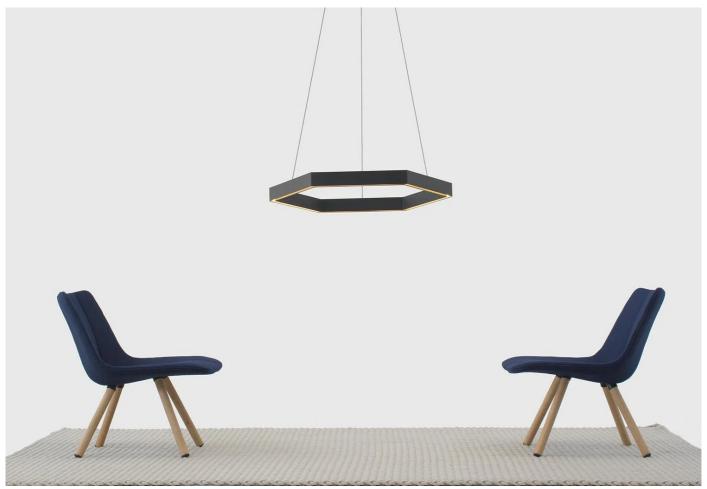

## Hex 750 pendant light, 2014

Designer: Resident Studio

Manufacturer: Resident

#### Hex 750 pendant light by Resident Studio.

Constructed from brass electroplated zinc-treated aluminium with a hand-brushed finish. Clear matt lacquered for protection.

This modern pendant lamp contains the highest quality 24v LEDs recessed and diffused to produce a strong, consistent hue.

## MATERIALS

Available in aluminium, brass or black powder-coated finish.

Supplied with a black cord and black ceiling canopy.