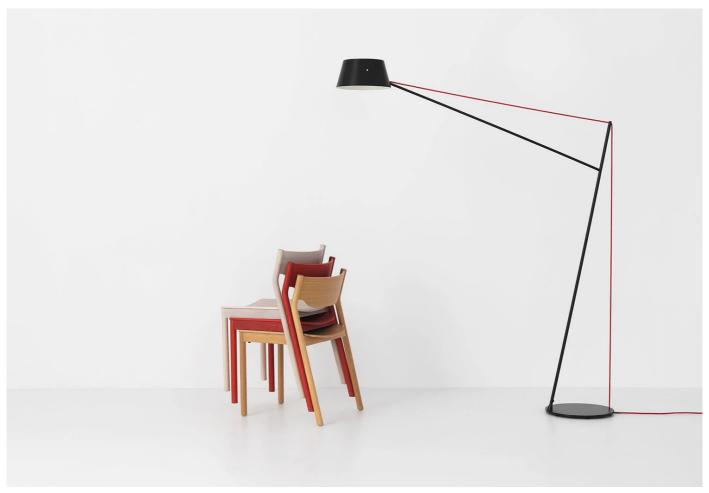

## **DESCRIPTION**

Spar floor light by Jamie McLellan for Resident.

This large cantilevered Floor Light takes its inspiration from the mast arrangements of classic sailing boats. The simple, two-dimensional silhouette relies on a tensioned electrical cable for support.

### **MATERIALS**

Constructed in spun aluminium and steel, the Spar Light breaks down for easy shipping.

Available in black with black cable or black with red cable.

Light source: E27, 5W LED, 2800K, 470lm, 220-240V