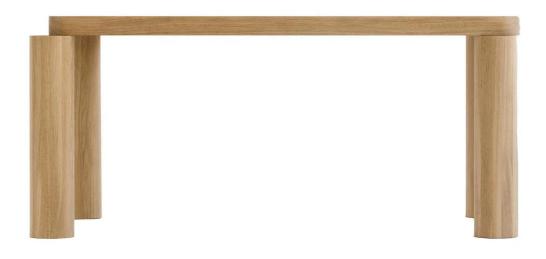

## Offset dining table, 2018

Designer: Philippe Malouin

Manufacturer: Resident

£6,240

#### **DESCRIPTION**

Offset dining table by Philippe Malouin for Resident.

The strong and heavy-duty dining table from Resident, the Offset dining table features a plentiful proportion of solid oak making it ideal for everyday use. The legs are attached with an off-centred threaded connector enabling the legs to position themselves in an individualised and adjustable position.