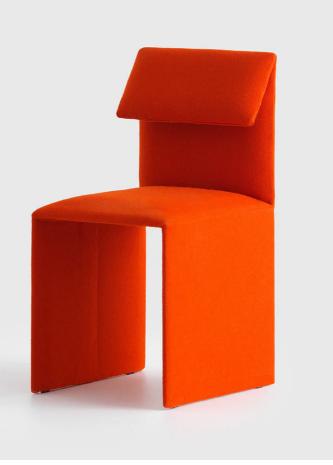

# Sacha Chair, 2022

#### Sacha chair by Philippe Malouin for Resident.

Philippe Malouin's Sacha Chair is a fully upholstered dining or side chair, defined by its brutally geometric form, elegantly contrasted with its soft construction.

The design features a unique folded backrest, providing an ergonomic resting angle, and offering excellent lumbar support.

Launching at the Salone del Mobile Milano 2022, the graphic Sacha is upholstered in Kvadrat's Hallingdal 65, available in five contemporary hues.