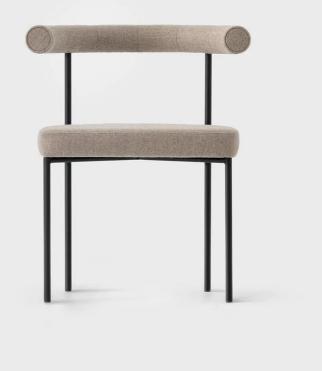

# Kashmir chair, 2019

#### Designer:Simon James

Manufacturer: Resident

#### Kashmir chair by Simon James for Resident.

A refined chair suitable for office, cafe or home use, the Kashmir chair is new the chair from Resident. Featuring only the essentials, its frame referencing a simplicity from the past and balances it with its tailored back-rest. The circular stitching adds a sense of modern craftsmanship rendering a luxurious touch to the chair. These polished details wrap the sitter and afford ample support in all positions.