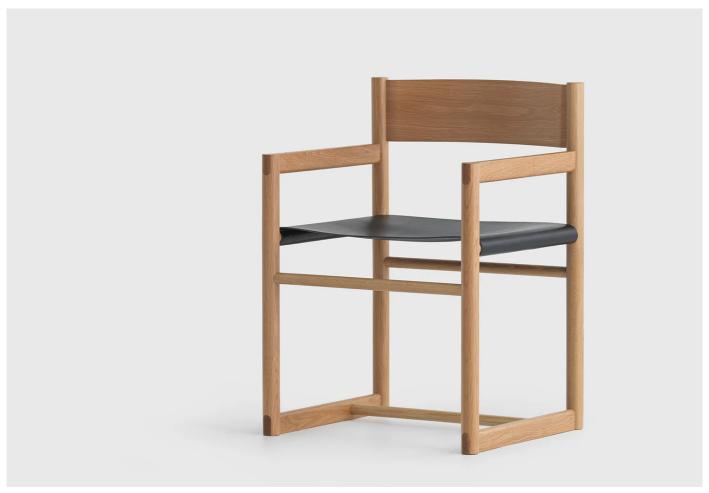

#### Passenger Chair by Simon James for Resident.

An updated interpretation of the classic safari chair, the Passenger Chair seamlessly integrates wooden joinery with understated connection nodes across its frame. The seat, crafted from saddle leather, not only provides comfort but also gains personality and cosiness as it ages gracefully.

This classic design is versatile enough to complement various settings, whether it's a commercial space or a residential area. The armrests are intentionally crafted with a slighter lower height, enabling them to easily fit under the majority of tables.

#### **MATERIALS**

Made with solid oak and leather.

Available in natural or black stained oak finish. Leather in either Mustang or Black.