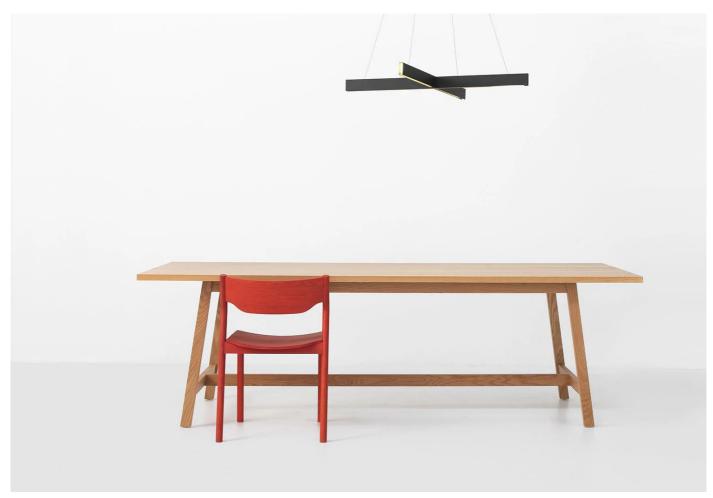

#### **DESCRIPTION**

Cross pendant light by Resident Studio.

An overarching pendant light in the shape of a cross. A modern alternative for home, office or retail spaces.

Two opposing aluminium channels intersect to propel warm LED light through a recessed poly prismatic diffuser.

Supplied with black cord and ceiling canopy.

Power Consumption: Max 45W Colour Temperature: 2700K Light source: LED strip

CRI: 95

Lumen: 2755lm

Dimmable: Not dimmable

Cable: 2m

## **DIMENSIONS**

72dia x 6cmh

Max drop: 200cm. Min drop: 30cm Ceiling canopy: 20.5dia x 5cmh

## **MATERIALS**

Available in white and black powder-coated finishes or rushed aluminium.