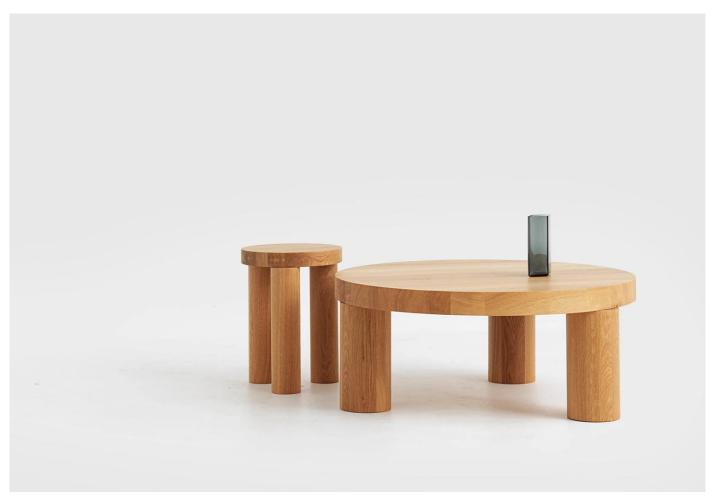

## **DESCRIPTION**

Offset coffee table by Philippe Malouin for Resident.

The Offset coffee table is a simple and playful three-legged wooden coffee table. The wooden table features bold proportions, with each leg designed to attach to the top by means of an off-centre threaded connector.

#### **DIMENSIONS**

90dia x 35cmh

## **MATERIALS**

Made of solid oak, this screw together oak coffee table is durable for everyday use.

Available in natural oak, umber stain or black stain.

FSC certified oak.