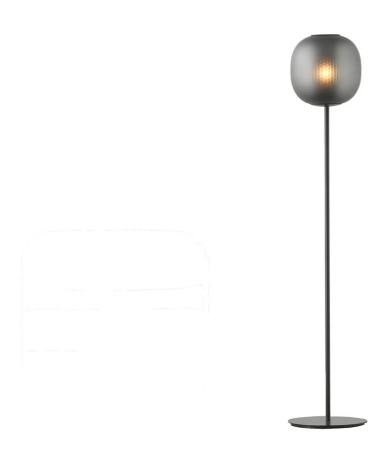

## **Bloom Floor Light**

Designer:Tim Rundle

Manufacturer: Resident

Was £892 Now £758

#### Bloom Floor Light by Tim Rundle for Resident.

Inspired by the delicate dynamic flow of paper lanterns, the Bloom Floor light is made from two opposing materials; a finely perforated mesh core and frosted blown glass.

Designed in 2019, Bloom emanates a soft, captivating light, achieved through the transparency and soft texture of the inside of the shade.

The floor light, which is available in black and white, is equally striking in its off state, making it an attractive piece during day-time and night-time.

### **MATERIALS**

Made of glass and stainless steel.

Diffuser in two finishes: Frosted black glass with matt black diffuser, and frosted white glass with nickel-plated diffuser.

In-line dimming.

Light source (included): E27, 220-240V, 5W (40W equiv), 470lm, 2700K