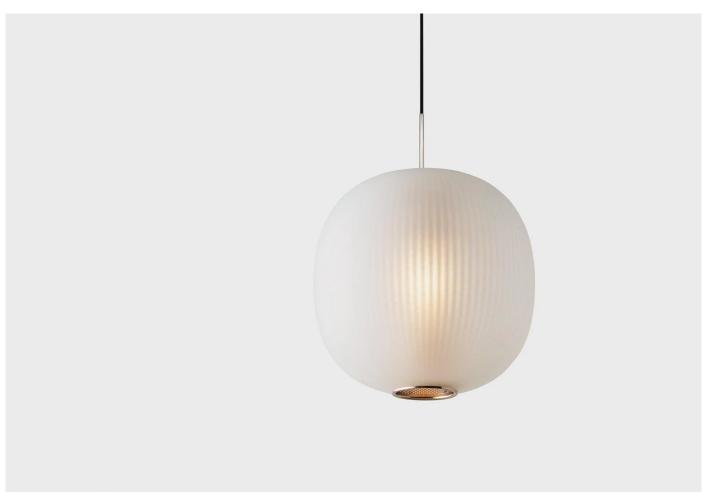

#### Bloom pendant by Tim Rundle for Resident.

The Bloom pendant is a simple and graceful hanging light inspired by paper lanterns. The combination of perforated mesh encased in a frosted blown glass creates a soft-focus texture when lit. Versatile to many living spaces, this elegant pendant hangs beautifully on its own or as a dynamic cluster.

# **MATERIALS**

The Bloom pendant is avaible in small and large sizes.

Diffuser in two finishes: Frosted black glass with matt black details, and frosted white glass with nickel-plated details.

Supplied with black cord.