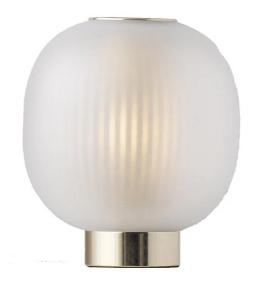

#### Bloom table light by Tim Rundle for Resident.

The Bloom range by Tim rundle is a series of modern table and pendant lighting inspired by the gentle and voluminous form of paper lanterns. The elegant table lamp features a perforated mesh core encased in a frosted blown glass, resulting in a soft-focus glow when lit.

## MATERIALS

Available in two finishes: Frosted black glass with matt black base and diffuser; Frosted white glass with chromeplated base and diffuser.

Made of glass and stainless steel.

Supplied with black cable.