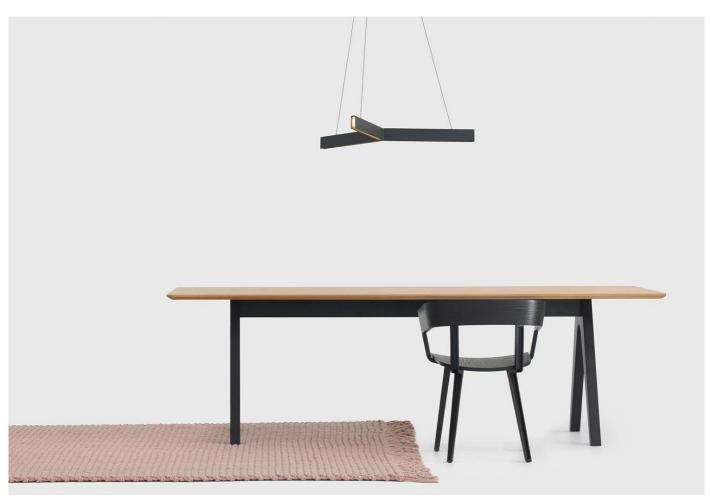

#### Tri Pendant by Resident Studio.

Tri is a triangular-shaped pendant lamp, designed in 2014 and constructed from brass. Three intersecting lines culminate at a centre-point, to display this classic geometric shape. A recessed and diffused LED light source reflects off the inside of the channel to deliver a warm hue.

#### **DIMENSIONS**

82cm x 75cm x 6cmh

#### **MATERIALS**

Available in black powder-coated or brushed brass.

Supplied with black ceiling canopy.

Light source: 24V, 30W, 2700K, 2047Im

**Please note:** This is a CE-approved product and should only be used in countries that accept and adhere to this standard. If used in other countries, it will be the sole responsibility, risk and liability of the customer.