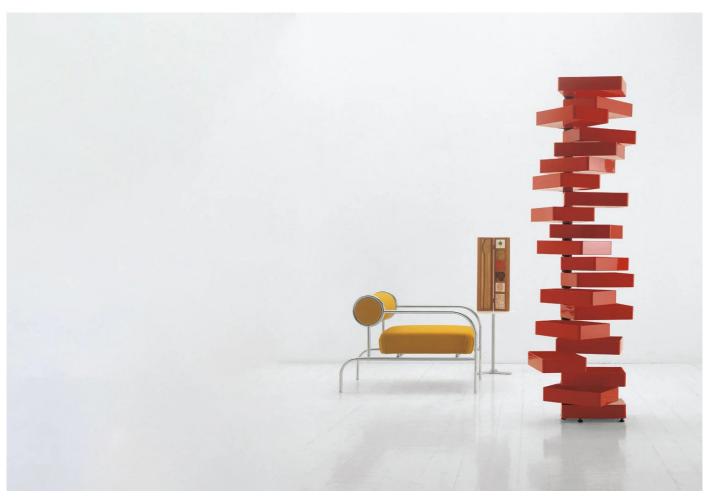

#### Revolving Cabinet by Shiro Kuramata for Cappellini.

Designed in 2004, the Revolving Cabinet looks like a mobile sculpture: light and innovative, it is the perfect emblem of the projects designed by Shiro Kuramata.

Revolving Cabinet is made of a glossy red acrylic plastic material, and is equipped with 20 drawers that rotate around a vertical metal stand.

#### **MATERIALS**

Storage tower made up of 20 drawers in red acrylic plastic material, revolving around a vertical black powder-coated metal bar.