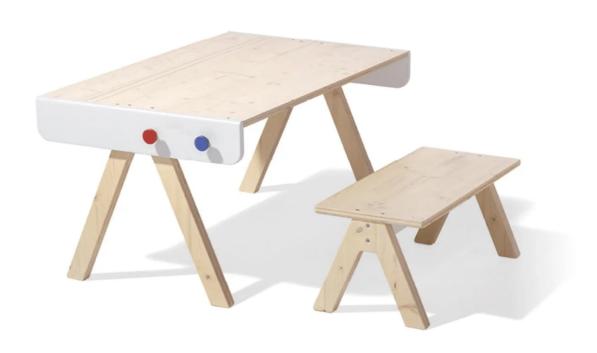

## Famille Garage table/bench, 2010

Designer: Alexander Seifried

Manufacturer: Richard Lampert

£336

#### **DESCRIPTION**

Famille Garage child's table/bench by Alexander Seifried for Richard Lampert.

The Famille Garage collection designed by Alexander Seifried can be used as storage, shelving or seating system. This modular furniture set can be adapted to the needs of children of all age groups.

The Famille Garage trestle table and bench is for kids to play at.

Exclusive to twentytwentyone.

#### **DIMENSIONS**

Table - 103.5w x 65d x 52cmh Bench - 68.5w x 31d x 29cmh

#### **MATERIALS**

Made with 3 layer solid spruce/fir in clear finish and MDF with RAL 9010 white lacquer finish.