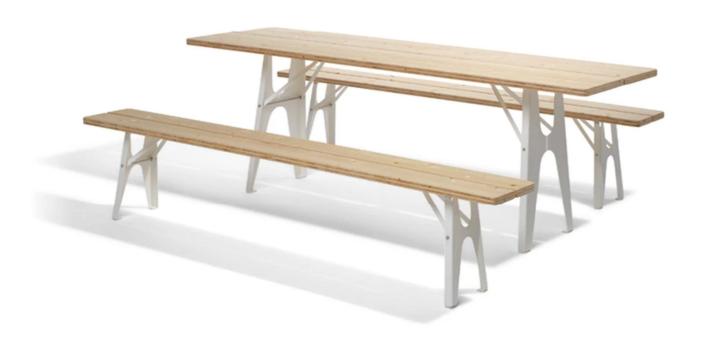

#### Ludwig outdoor bench by Alexander Seifried for Richard Lampert.

The Ludwig outdoor bench is the perfect furniture for your garden, patio or backyard. It can also make for a casual dining place at home or a meeting place for shared lunches at the office.

#### **DIMENSIONS**

220w x 30d x 46cmh

Seat cushion: 38 × 29cmh

#### **MATERIALS**

Bench with solid spruce/fir top. Pressed steel folding base powder-coated in white or anthracite.

Optional seat cushion: Needle felt in grey, red or blue colour.