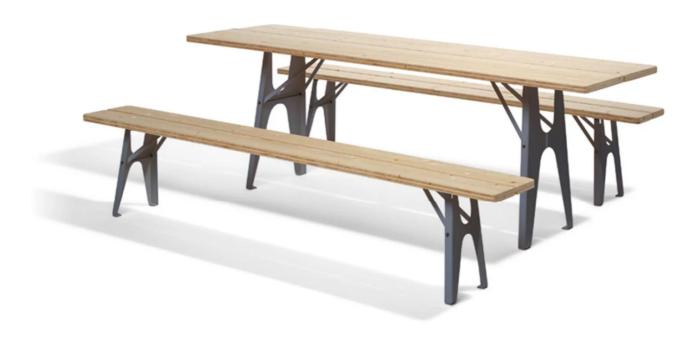

## Ludwig outdoor dining table, 2008

Designer: Alexander Seifried

Manufacturer: Richard Lampert

£2,760

#### **DESCRIPTION**

Ludwig outdoor dining table by Alexander Seifried for Richard Lampert.

Dining table with oiled solid spruce/fir top. Pressed steel folding base powder-coated in white or basalt grey. Suitable for indoor or outdoor use.

#### **DIMENSIONS**

220w x 68d x 76cmh

#### **MATERIALS**

Steel base in white or anthracite.

Recommend oiling the table once a year.