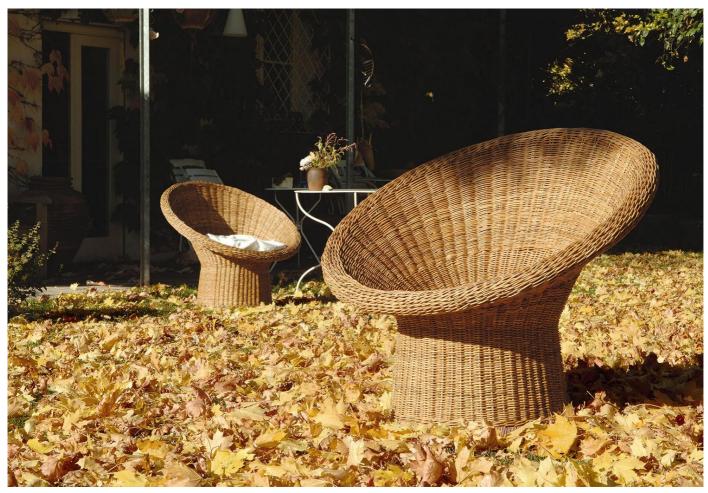

# twentytwentyone

Rattan Lounge Chair E10, 1949

Designer: Egon Eiermann

Manufacturer: Richard Lampert

£1,656

#### Rattan Lounge Chair E10 by Egon Eiermann for Richard Lampert.

A milestone in the history of modern rattan furniture took place at the end of the 1940s. Egon Eiermann with his lounge chair E10 created new typography for rattan furniture. The E10 was not inspired by an old, colonial-style but by a modern way of thinking. By observing the craftsmanship of the weavers, the design developed through understanding the construction processes and capabilities of the material.

Exclusive to twentytwentyone.

Suitable for outdoor use.

Available with or without 60cm diameter pillow in white cotton.

#### **DIMENSIONS**

90dia x 30/80cmh

Optional seat cushion: 60cm dia