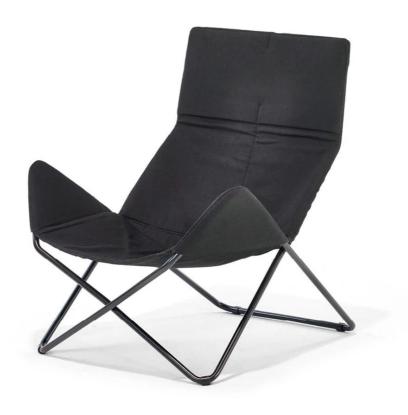

# In-Out indoor chair, 2008

Designer: Eric Degenhardt

Manufacturer: Richard Lampert

£948

#### **DESCRIPTION**

In-Out indoor chair by Eric Degenhardt for Richard Lampert.

A light and comfortable chair suitable for indoor use. Powder-coated steel frame with a removable cover that can be dry cleaned. The cover is slightly upholstered for comfort.

### **MATERIALS**

Powder-coated steel frame in basalt grey, vermillion, black, white, daffodil yellow, light pink and chrome plated.

Available in leather and in two fabric options. Please view the pdf in the 'Product downloads' section for the fabric swatches.