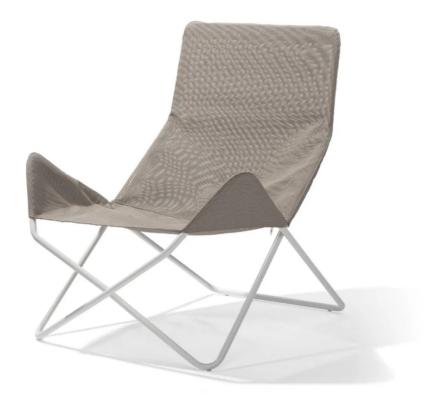

#### In-Out outdoor chair by Eric Degenhardt for Richard Lampert.

A light and comfortable chair suitable for outdoor use. Weather-resistant steel frame with a removable mesh cover. Available with or without a pillow for head and seat.

### DIMENSIONS

72w x 80d x 80cmh

## MATERIALS

Made with weather-resistant steel frame with a removable mesh cover. Frame in basalt grey, black, daffodil yellow, Ice green, light pink, vermilion or white. Mesh is available in mud-colour, sand, or red. PVC / polyester / hemp.