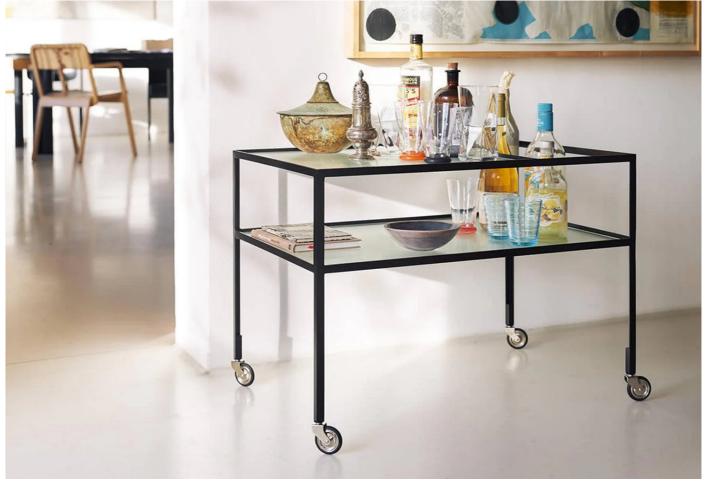

## Hirche Trolley

Designer:Herbert Hirche

Manufacturer:Richard Lampert

Was £780 Now £663

#### Hirche Trolley by Herbert Hirche for Richard Lampert.

Designed in 1956 the Hirche trolly became a cult object in the late fifties and sixties. To celebrate the centenary of Herbert Hirche in 2010 Richard Lampert offer a re-edition of this classic.

## MATERIALS

Made with a minimal powder coated steel structure and 4mm ribbed safety glass.

Authentic 1950's designed wheels.

Frame available in the following finishes: black (RAL 9005), white (RAL 9010), basalt grey (RAL 7012), ancient bronze.