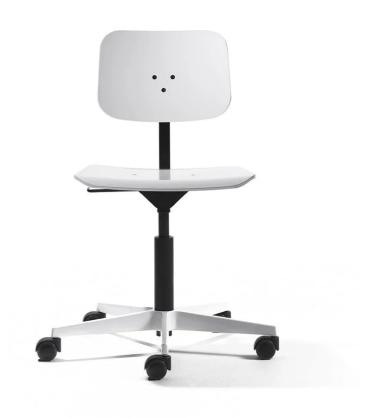

## **DESCRIPTION**

Mr Square desk chair by Peter Horn for Richard Lampert.

Mr Square is a characterful office chair designed for prolonged use throughout the working day. Its ergonomic seat and backrest provide superior support, and its gas-damped spring mechanism makes it height-adjustable for optimum comfort.

#### **DIMENSIONS**

42w x 42d x 42/57cmh Star base - 60cm diameter

## **MATERIALS**

Black: Monochrome black star base, seat, backrest and the rest of the components.

White: Star base, seat and backrest in white; Rest of the components in black.

Oak: All metal components in monochrome white or black.