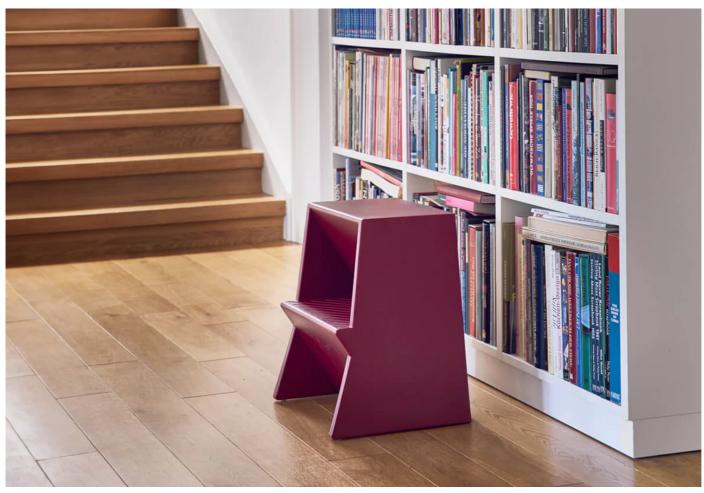

## **DESCRIPTION**

Mono Step Stool by Steffen Kehrle for Richard Lampert.

Mono is a practical and adaptable stepstool designed for daily convenience. Its portability is enhanced by a cut-out handle and its lightweight construction.

Crafted from recyclable, food-safe, and durable polyethene, Mono impresses with its dual functionality: it functions as both a seat and a compact two-step ladder. Whether reaching high kitchen or bedroom shelves, aiding access to books on a shelf, engaging kids in play, providing seating, enabling climbing, or fostering imaginative castlebuilding, Mono fulfils a spectrum of purposes effortlessly.

## **DIMENSIONS**

40w x 38d x 48cmh

**MATERIALS** 

Made from polyethylene.

Available in Black Grey, Agate Grey, Purple Red, Water Blue or Light Yellow.