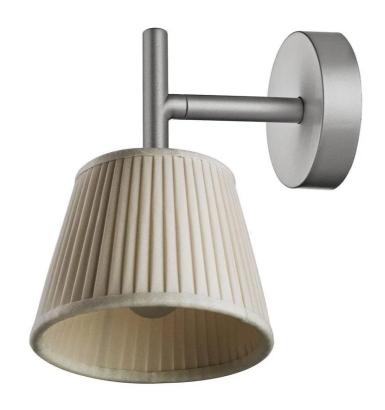

# **DESCRIPTION**

Romeo Babe Soft W wall light by Philippe Starck for Flos.

The Romeo Babe Soft W wall light provides softly diffused light through an acid-etched borosilicate glass internal diffuser and pressed clear glass shade.

### **MATERIALS**

Acid-etched pressed borosilicate glass internal diffuser. Plissé cloth shade. Gray painted die-cast aluminum diffuser and lamp support. Gray painted, injection-molded polycarbonate wall fitting and rose..