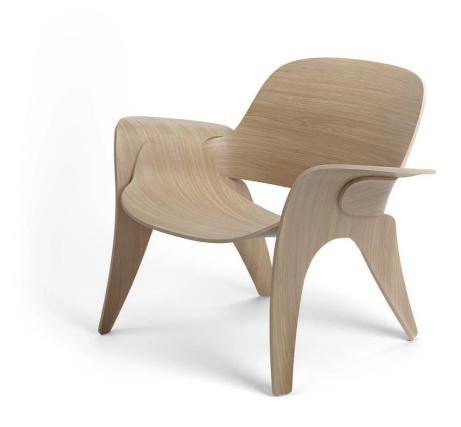

## Rose Chair

Designer: Chris Martin

Manufacturer: Massproductions

£1,550

### **DESCRIPTION**

Rose Chair by Chris Martin for Massproductions.

This easy chair was formed through the experimentation of layer-glued wood. The design idea for the Rose chair was to create an armchair that was formed entirely of wood, without screws or metal fittings. Launched in 2018, the curved chair has four main elements which keep its stability and contemporary geometric style.