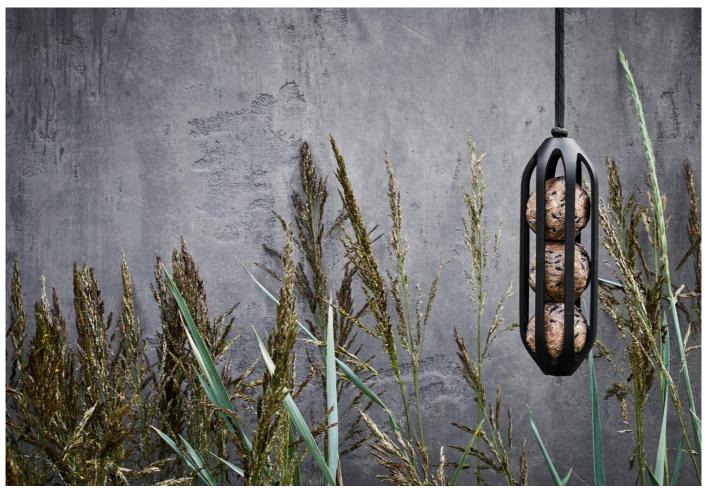

### **DESCRIPTION**

Suet Bird Feeder by Signe Wenneberg for Rosendahl.

The Suet Bird Feeder is a refined feeding station with a green conscience. Made from 100% recycled materials in a muted green tone, the feeder blends nicely into the garden's natural environment.

The feeder can be re-filled by pulling lightly on the rope.

#### **MATERIALS**

The feeder is crafted from 100% recycled plastic, with a cord is made of recycled PET.

The cord works both as a hanger and a locker.

Break and frost proof.