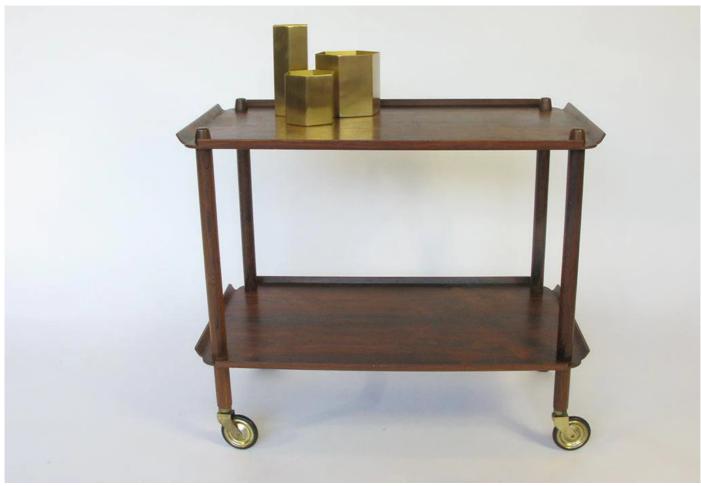

#### Rosewood trolley, anonymous design c.1960

The trolley is constructed in solid and veneered rosewood and bears impressed marks Danish Furniture Makers Control.

The formed plywood shelves reflect a simple purity and modernist heritage, whilst the use of rosewood provides a decorative quality to the trolley.

The marriage of simplicity in construction and use of selected materials is indicative of a well considered and superior piece of furniture.

The design allows for complete disassembly.

Dimensions:

74w x 44d x 63cmh