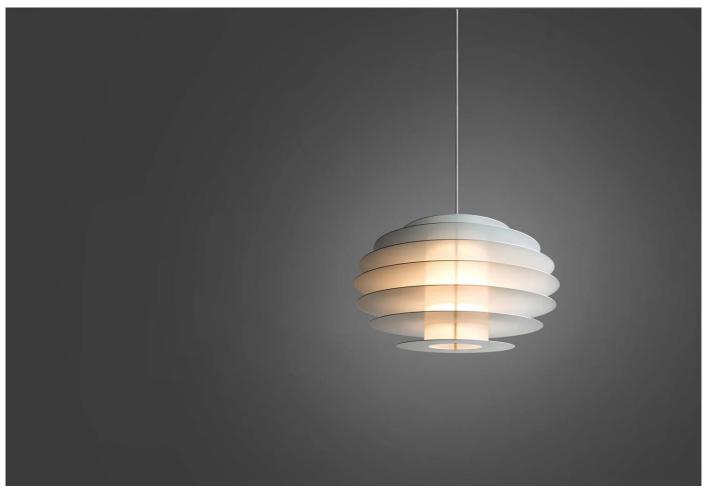

#### Rota Pendant by Minimalux.

The Rota suspension light has a shade created by a series of ring-shaped discs that encircle the lighting element, held in place by precision-machined brass rods.

Suspended from a white textile cord with white and a brass ceiling rose, this light defines the Minimalux aesthetic: quietly modern and luxurious.

#### **DIMENSIONS**

39cm dia x 22.5cmh

#### **MATERIALS**

Made of frosted acrylic, aluminium and brass.

Supplied with 2m white cable braid.

Light source: E27 220-240V

**Please note:** This is a CE-approved product and should only be used in countries that accept and adhere to this standard. If used in other countries, it will be the sole responsibility, risk and liability of the customer.