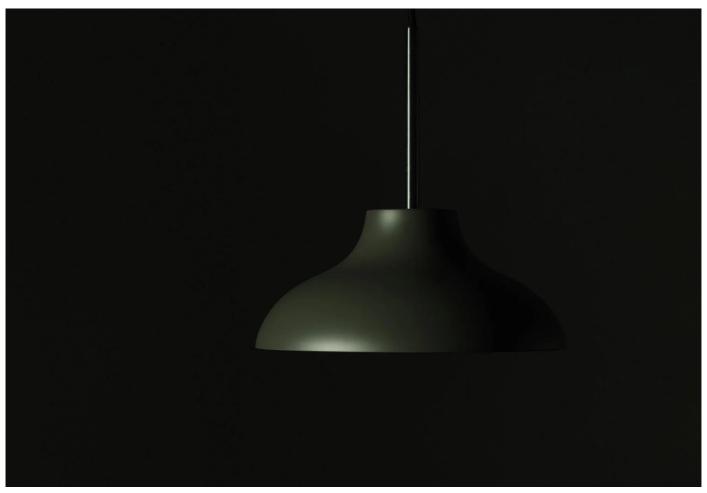

# twentytwentyone

Bolero pendant light

Designer: Niclas Hoflin

Manufacturer: Rubn

£458

### **DESCRIPTION**

Bolero pendant light by Niclas Hoflin for Rubn.

Bolero takes its inspiration from the Spanish matador and the duality in his appearance; while being a "macho man" there is still a noticeable touch of femininity.

#### **DIMENSIONS**

Small - 30dia x 13.5/32cmh Medium - 41dia x 14.5/43.5cmh

## **MATERIALS**

The shade is made from spun aluminium and is available in a range of colours; matt black, semi-gloss white, matt umbra grey, or steel.

Solid brass parts are brushed and lacquered.

Small - 2 x E27 6W LED (included) Medium - 3 x E27 6W LED (included)