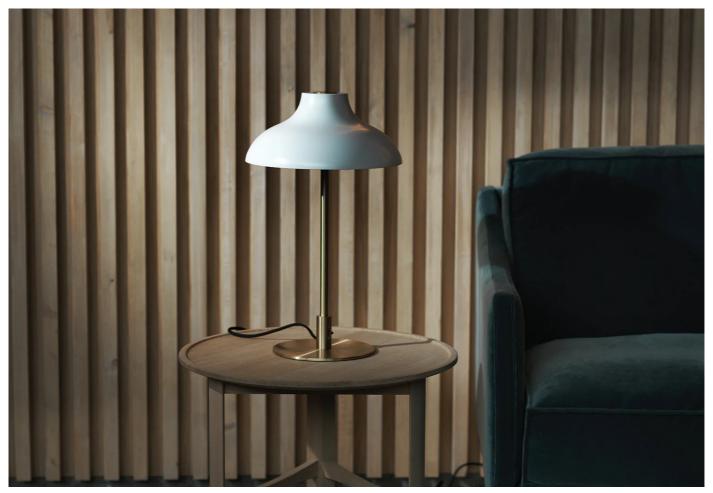

### **DESCRIPTION**

Bolero Table Lamp by Niclas Hoflin for Rubn.

Designed by Niclas Hofflin in 2008, the Bolero table lamp is inspired by the Spanish matador, blending elements of masculinity and femininity; while delivering a solid profile, it also gracefully exudes delicacy.

Equipped with an integrated LED enclosed within its softly curved shade, this lamp delivers both warmth and efficient lighting. Its spun steel lampshade beautifully complements the sleek stem and is available in solid brass or steel.