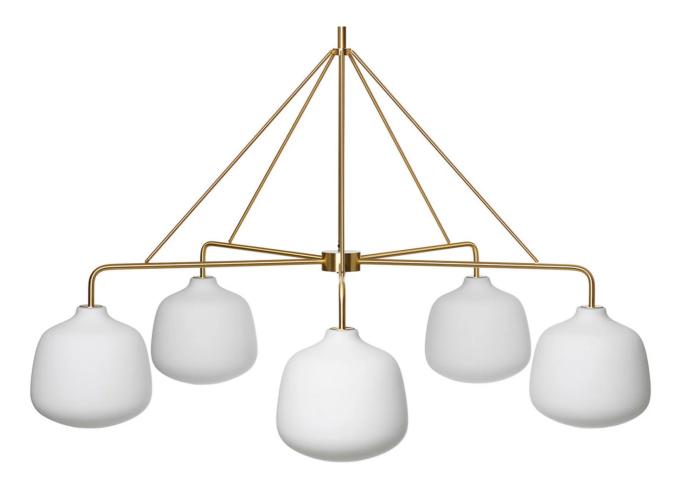

# Holborn 5 Chandelier

#### Holborn 5 Chandelier by Niclas Hoflin for Rubn.

The Holborn chandelier is a classic formation of glass shades suspended from a slender and minimal brass structure.

All Rubn lighting is manufactured by hand in Sweden, with great attention to detail, functionality and aesthetics. The designs adapt to today's technology, style and needs while being rooted in an appreciation of the past.

Two different configurations are available. Holborn 3 has three shades arranged in a triangular formation, while Holborn 5 has five shades in a star formation.

For more information, please see individual pendant specification sheets in Product downloads.

## DIMENSIONS

135.5dia x 100-157.5cmh Shade: 25.5dia

## MATERIALS

The lamp is made from clear lacquered brass with semi transparent opal glass shades.

Bulb: 5 x E27 7W LED dimmable, 2700K (included)

Voltage: 230 / 240V

IP 20 rated