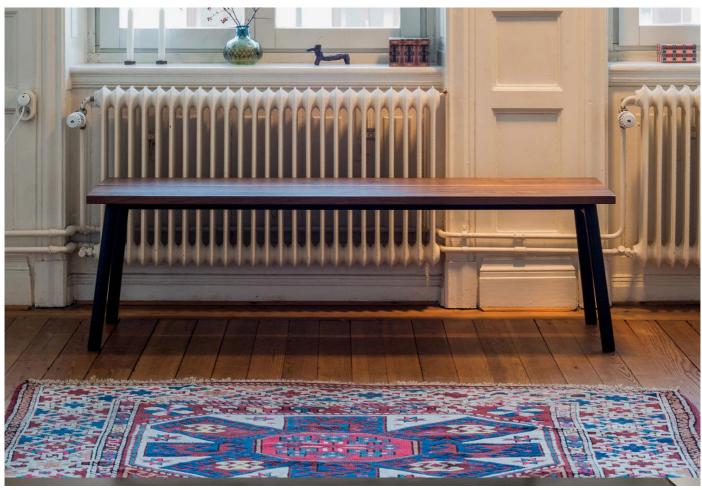

## **DESCRIPTION**

Run bench by Sam Hecht + Kim Colin for Emeco.

The Run collection is a range of tables and benches designed with simplicity and functionality in mind. With a sleek minimal profile, the Run range offers non-intrusive furniture for practical use around the home, garden or workplace.

## **MATERIALS**

Built with the durability that Emeco is famed for, the Run bench is made of responsibly selected, sustainable materials. Clear Anodized or black powder-coated aluminium legs support a seat top available in two sizes and four different materials.

Seat available in Ash, Accoya, Walnut, and Anodized aluminium.

Anodized aluminium and Accoya tops are suitable for outdoor use.