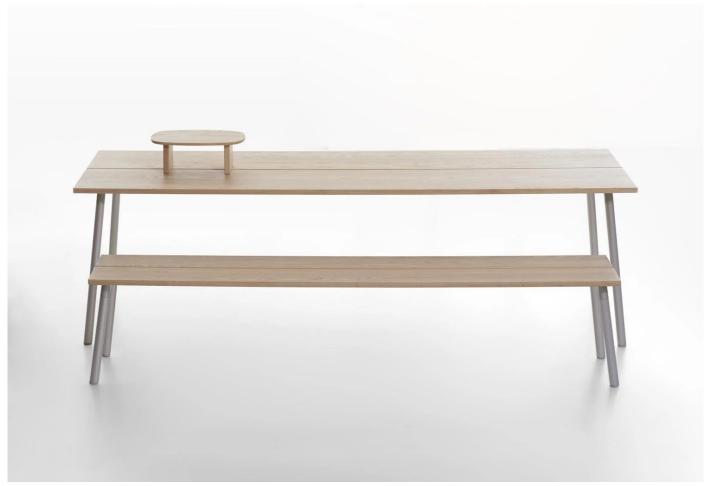

#### Run table by Sam Hecht + Kim Colin for Emeco.

The Run collection is a range of tables and benches designed with simplicity and functionality in mind. With a sleek minimal profile, the Run range offers non-intrusive furniture for practical use around the home, garden or workplace.

### MATERIALS

Built with the durability that Emeco is famed for, the Run table is made of responsibly selected, sustainable materials. Clear Anodized or black powder-coated aluminium legs support a slatted table top available in four sizes

and four different materials.

Top available in Ash, Accoya, Walnut, and Anodized aluminium.

Anodized aluminium and Accoya tops are suitable for outdoor use.