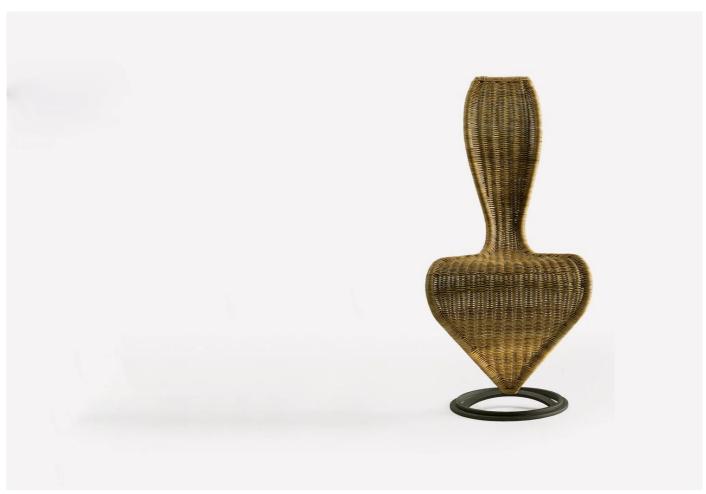

#### **DESCRIPTION**

S-Chair by Tom Dixon for Cappellini.

The S-Chair is an icon of contemporary design and can be found in many permanent collections around the world.

The original S-chair, designed in 1991, is upholstered with marsh straw. Now it is available in wicker or with a fixed fabric cover.

## **MATERIALS**

Powder-stained steel structure with a dark brown colour. With a cover in stained wicker, woven marsh straw or a fixed cover in a selection of fabrics and leathers.

Please see product downloads for material samples.