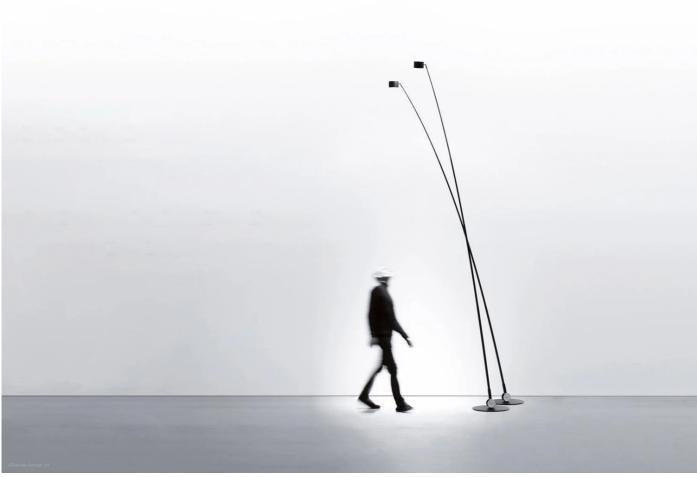

#### Sampei Floor Lamp by Davide Groppi.

"Our lamps are simple, light, unique, pure, essential. Sometimes magical. Lamps designed to give depth to the space we live in, or simply to create light. Always in search of the boundary between light and dark." - Davide Groppi

Sampei floor lamp is simple yet architecturally striking. This beautiful floor lamp offers adjustable overhead lighting where ceilings cannot permit downlights or pendants.

Available in four different heights, 230cm, 260cm, 290cm or 440cmh and finished in either matt white or matt black.