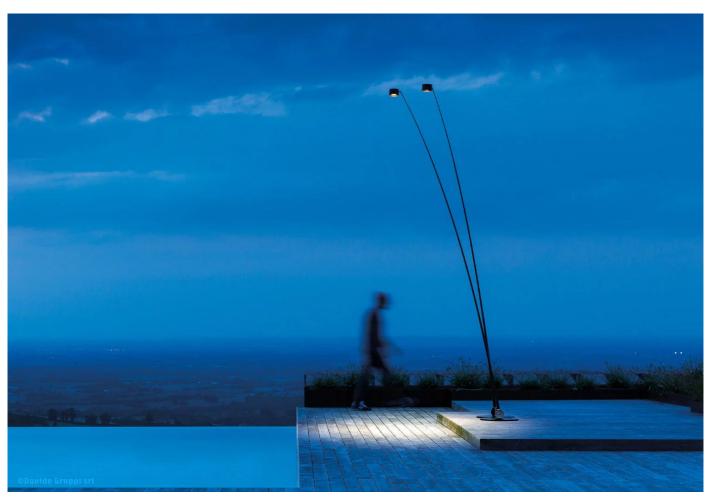

# twentytwentyone

Sampei Outdoor Lamp

Manufacturer: Davide Groppi

£1,909.17

### **DESCRIPTION**

Sampei Outdoor Lamp by Davide Groppi.

A striking and poetic LED light, Sampei offers adjustable overhead light for outdoor spaces.

Sampei's minimal linear form echoes that of a blade of grass or a fishing rod and brings a contemporary feel to a patio, dining area or terrace.

### **DIMENSIONS**

45dia base x approx. 390cmh