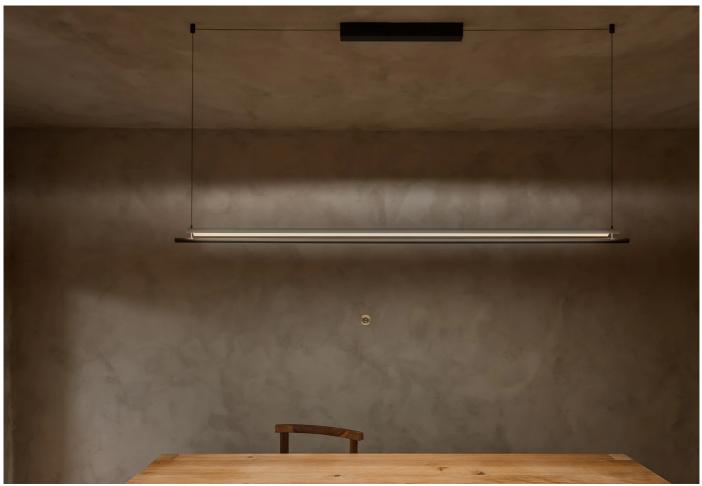

# twentytwentyone

Lámina 165, 2018

Designer: Antoni Arola

Manufacturer: Santa and Cole

£1,284

## **DESCRIPTION**

Lámina 165 pendant light by Antoni Arola for Santa + Cole.

The Santa & Cole Lámina 165 pendant light offers a superb option for contemporary environments. With its graceful illumination and delicate metal sheet, it effortlessly achieves a gentle yet impactful presence. Blending the poetic and the functional, Lámina presents a versatile system that harnesses the advantages of reflected light that reveal the full spectrum of radiance.

# **DIMENSIONS**

179.8w x 91.5d x 4cmh, 3.8kg

Electric cable length:

5m

#### **MATERIALS**

Structure:

Black metal structure with matte finish.

Shade:

White metallic shade with brilliant finish (exterior).

Diffuser:

Polycarbonate diffuser.

Suitable for dimming 0-10V. (Not included external dimmer switch 0-10V).

Light Source (included):

Built-in LED

Output 42W / Input: 100 ~ 240 Vac. (50 Hz / 60 Hz). According to destination.

TCC: 2700 K CRI: 90

Lifetime: 40,000 h Luminous flux: 1979 lm