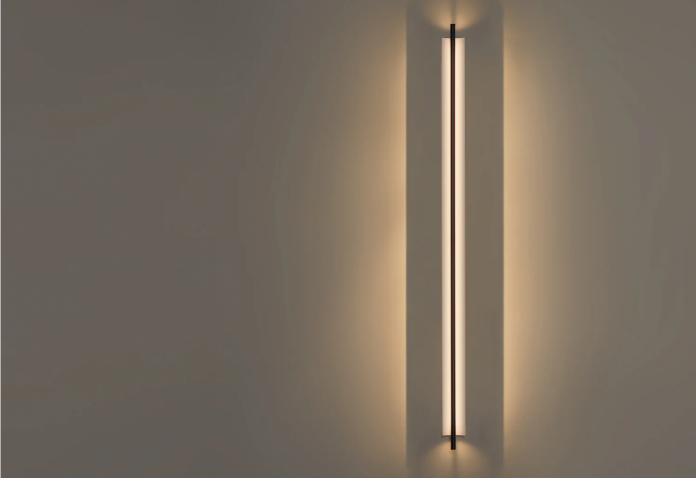

#### Lámina 165 wall light by Antoni Arola for Santa + Cole.

The Santa & Cole Lámina 165 wall light showcases a linear light source and a slender metal sheet, resulting in a subtle yet impactful dispersion. The Lámina collection embodies a remarkable sense of weightlessness, reminiscent of a captivating sculpture. This wall lamp provides a pleasant ambient illumination suitable for various applications.

## DIMENSIONS

9w x 9.4d x 179.8cmh, 2.8kg