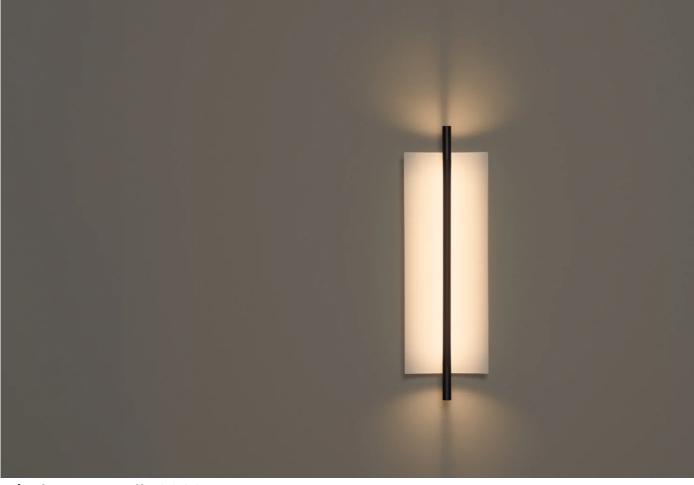

#### Lámina 45 wall light by Antoni Arola for Santa + Cole.

The Santa & Cole Lámina 45 wall light showcases a linear light source and a slender metal sheet that produces a subtle yet impactful diffusion. The Lámina series exudes an extraordinary sense of weightlessness, evoking a sculptural presence. This wall lamp provides a pleasant ambient illumination suitable for various applications.

## DIMENSIONS

18w x 9.5d x 58.7cmh, 1.8kg

## MATERIALS

Structure: Black metal structure with matte finish. Shade: White metallic shade with brilliant finish (exterior).

Diffuser: Polycarbonate diffuser.

Suitable for dimming 0-10V. (Not included external dimmer switch 0-10V).