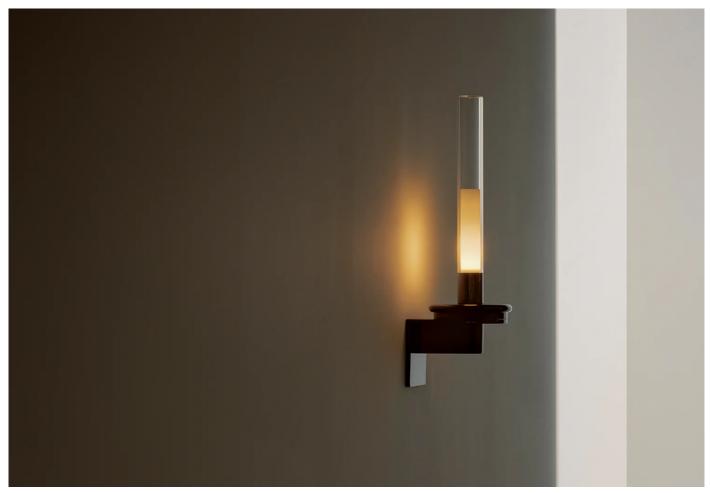

# twentytwentyone

Sylvestrina Wall, 2021

Designer: Enric Sòria and Jordi Garcés

Manufacturer: Santa and Cole

£426

### **DESCRIPTION**

Sylvestrina Wall Lamp by Enric Sòria & Jordi Garcés for Santa + Cole.

The elegant Sylvestrina wall lamp features a circular metal base with a sleek shiny black finish. Its enchanting design features a cylindrical glass shade, delicately diffusing a comforting and warm glow. Inspired by the timeless allure of traditional candles, this exquisite wall lamp is meticulously crafted to provide ambient lighting, perfectly suited for expansive areas, corridors, and even cosy nooks.

#### **DIMENSIONS**

11.3dia x 46cmh

#### **MATERIALS**

Transparent Pyrex glass lampshade.

White translucent diffuser.

Glossy black metal base.

Light source included (dimmable):

Rated input wattage: 2.2W Operating current: 300 mA

Colour Temp.: 2200 K