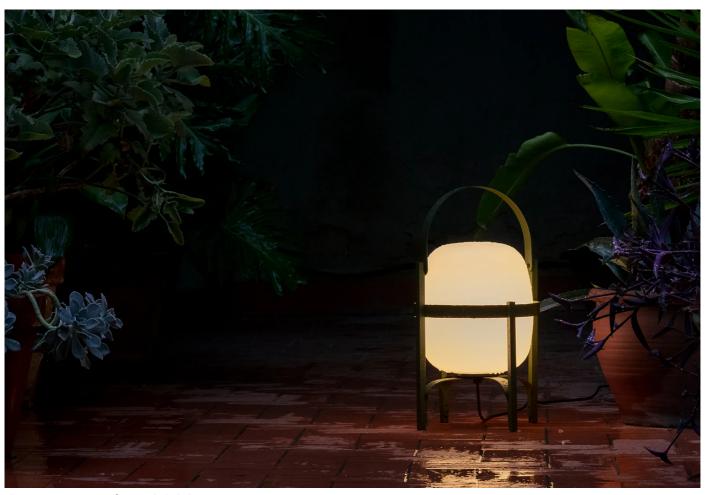

# twentytwentyone

Cesta Exterior, 2022

Designer: Miguel Mila

Manufacturer: Santa and Cole

£828

### **DESCRIPTION**

Cesta Exterior by Miguel Mila for Santa + Cole.

The recently introduced outdoor version of Miguel Milá's iconic Cesta design from the sixties marks a significant milestone after decades of production. This new rendition maintains the same aesthetic qualities and lighting efficiency as the original. Crafted with an aluminium structure available in black or olive green, and adorned with a polyethylene shade, it features two water-resistant materials specifically designed for outdoor environments.