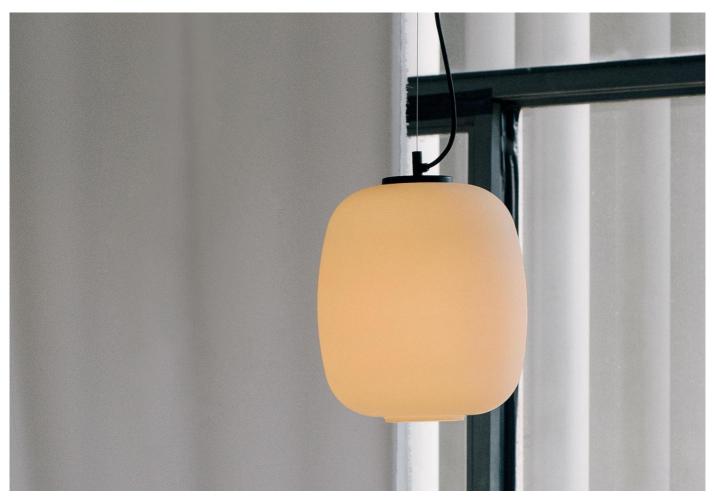

#### **DESCRIPTION**

Globo Cesta Pendant Light by Miguel Mila for Santa + Cole.

Cesta is Spanish for "basket" and reflects the original designs by Miguel Mila, for an opal bulb held within a solid frame.

Now freed from this basket the opal glass now shines on its own, maintaining the elegance of a classic with a contemporary presence as a pendant lamp.

The Cesta family is made up of a large range of opal lamps. All of which are symbols of Mediterranean warmth and well-being.

### **MATERIALS**

White opal glass lampshade. Black metallic circular canopy.

Light source(included): E27, LED 12W.