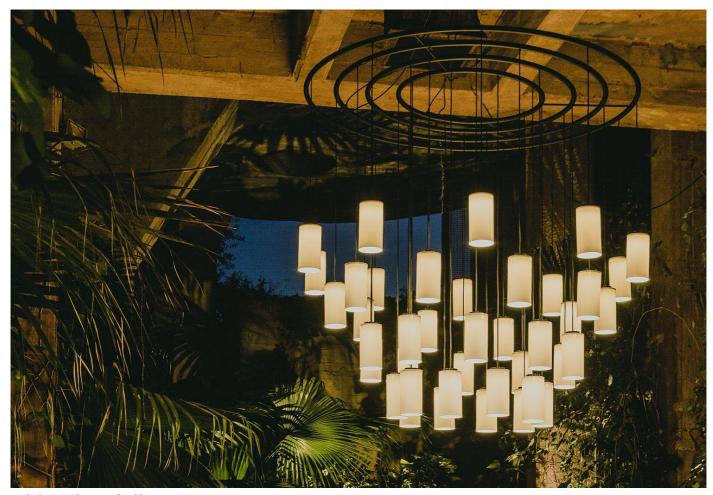

### **DESCRIPTION**

Cirio Chandelier by Antoni Arola for Santa + Cole.

The Cirio Chandelier consists of a group of concentric rings where a large number of Cirio light sources may be suspended from. The Cirio Chandelier gives off a warm light with a strong visual impact.

### **DIMENSIONS**

Small (20 shades): 100cm diameter Medium (30 shades): 130cm diameter Large (40 shades): 160cm diameter

Individual shades:

White opal glass shade: 11dia x 21cmh

White porcelain shade: 10dia x 21cmh

## **MATERIALS**

The Cirio Chandelier is available in the models Small (20 shades) Medium (30 shades) and Large (40 shades).

The individual shades are available in three different finishes that all offer a different feel - porcelain shade that creates a candle-like warmth, translucent opal glass and the opaque elegance of brass.

The shades are suspended from a circular, black metal structure.

Light source (included): built-in LED 5.7W (per individual light source).

Suitable for dimming systems 1-10V / DALI.

External dimmer switch (1-10V / DALI) not included.