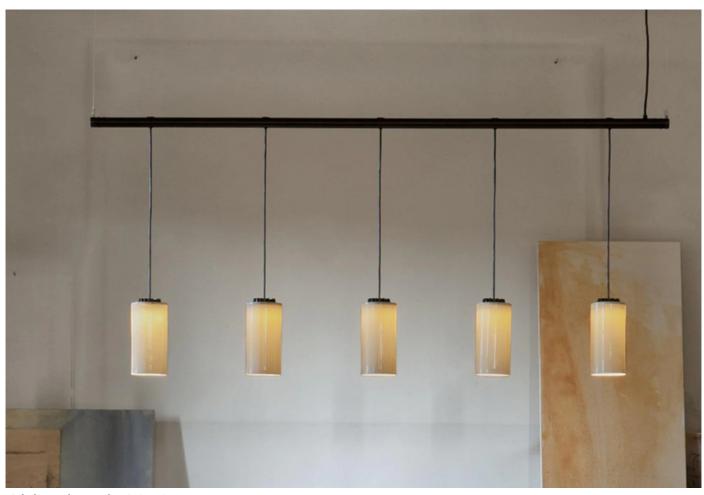

### **DESCRIPTION**

Cirio Lineal pendant lamp by Antoni Arola for Santa + Cole.

A linear structure from which Cirio shades hang delicately, allowing long lines of light by fitting together successive structures.

#### **DIMENSIONS**

Individual shades:

White opal glass shade: 11dia x 21cmh White porcelain shade: 10dia x 21cmh Brass shade: 11dia x 21cmh

Structure dimensions: Width: 168cm

Height: 100/615cm Cable length: 500cm

Black metal structure.

Each structure holds 5 light sources.

Lightsource (included): built-in LED 3.7W (per individual lamp).