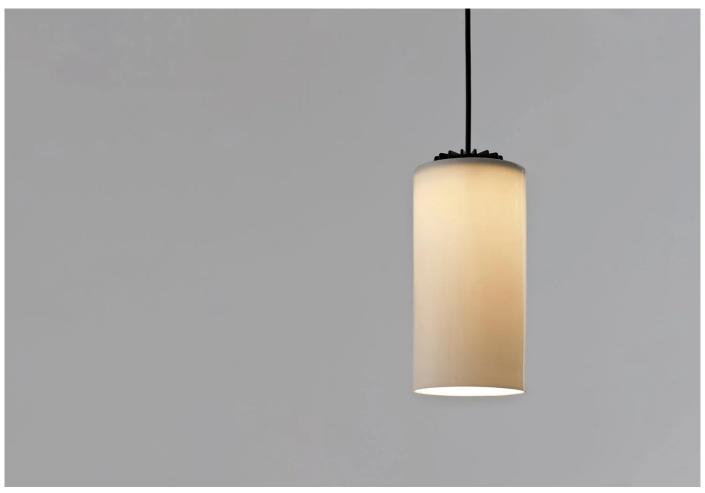

### **DESCRIPTION**

Cirio Simple pendant lamp by Antoni Arola for Santa + Cole.

A pendant lamp that combines the feel of a traditional bulb socket with the new technology of built-in LED.

The Cirio range also offers a range of other configurations, please see the 'Products range' below or **enquire** for details.

### **DIMENSIONS**

White opal glass: 11dia x 21cmh White porcelain: 10dia x 21cmh

Brass: 11dia x 21cmh

3m black cable (8m cable also available against a surcharge, please enquire).

### **MATERIALS**

The Cirio Simple has a simple shade in three different finishes that all offer a different feel - porcelain shade that creates a candle-like warmth, translucent opal glass and the opaque elegance of brass.