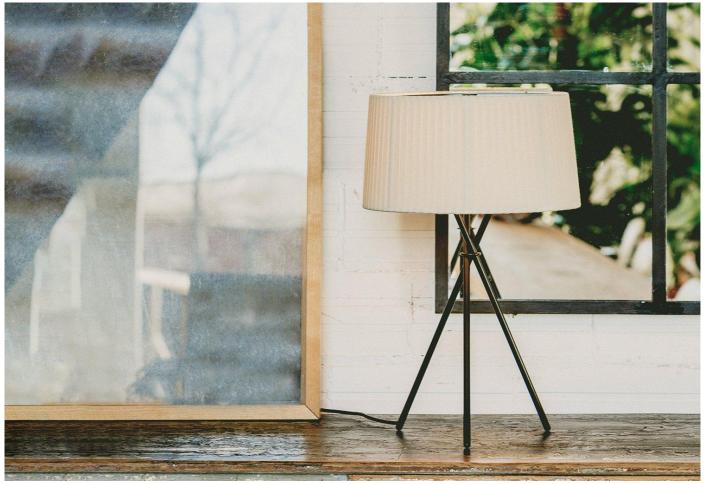

#### Tripode G6 table lamp by Equipo for Santa + Cole.

Trípode is a family conceived to lend neutral spaces a warmer touch through the use of colour. This series features two sizes of table lamps, a widely known floor version (the G5), in addition to a pendant lamp version in various sizes.

## MATERIALS

Table lamp with a base made from three tubular metal rods with a textured black finish.

Shade made from banded ribbon wrapped around a conical frame.

The shade is available unbleached/natural, red-amber, black, terracotta raw, mustard raw, green raw, diplomática stripe or bretona stripe.