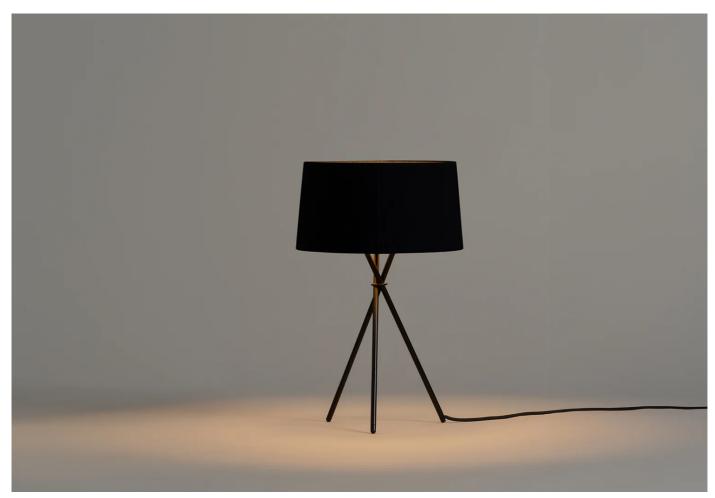

# twentytwentyone

Tripode M3 Table Lamp

Designer: Equipo Santa and Cole

Manufacturer: Santa and Cole

£474

#### **DESCRIPTION**

Tripode M3 Table Lamp by Equipo Santa + Cole.

Trípode is a family conceived to lend neutral spaces a warmer touch through the use of colour. This series features two sizes of table lamps, a widely known floor version (the G5), in addition to a pendant lamp version in various sizes. Designed in 1994, the GT5 pendant lamp was the first of a large family created as an alternative to the use of cardboard, methacrylate, or solid textile shades; the use of handmade cotton ribbon reincorporates traditional craftsmanship. With the light on, the shade provides a warm light, rich in nuances. With the light off, this lamp is a sculptural statement piece that enhances the room.

## **MATERIALS**

Tripode M3 table lamp with a base made from three tubular metal rods with a textured black finish.

Shade made from banded ribbon wrapped around a conical frame.

The shade is available unbleached/natural, red-amber, black, terracotta raw, mustard raw or green raw.